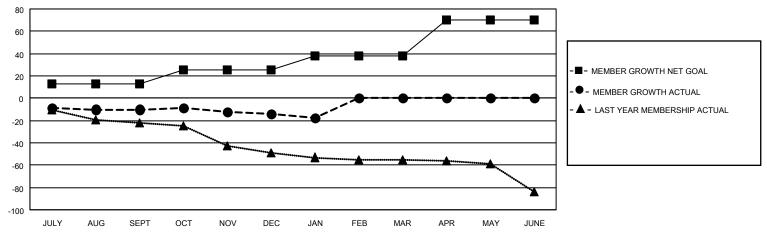

## MONTHLY MEMBERSHIP PROGRESS REPORT

LOCATION ILLINOIS District 1 CS Results as of: 1/31/2023

| Clubs         |               |             |               | Members               |                        |                         |                                                    |  |
|---------------|---------------|-------------|---------------|-----------------------|------------------------|-------------------------|----------------------------------------------------|--|
|               | RESULTS FOR   | R 2022-2023 |               | RESULTS FOR 2022-2023 |                        |                         |                                                    |  |
| QUARTER       | NEW CLUB GOAL | NEW CLUBS   | DROPPED CLUBS | QUARTER MEMI          | BER GROWTH NET<br>GOAL | MEMBER GROWTH<br>ACTUAL | DROPPED<br>MEMBERS ACTUAL<br>(including transfers) |  |
| JULY/AUG/SEPT | 0             | 0           | 1             | JULY/AUG/SEPT         | 13                     | 15                      | 21                                                 |  |
| OCT/NOV/DEC   | 0             | 0           | 0             | OCT/NOV/DEC           | 12                     | 3                       | 7                                                  |  |
| JAN/FEB/MAR   | 0             | 0           | 0             | JAN/FEB/MAR           | 13                     | 0                       | 4                                                  |  |
| APR/MAY/JUNE  | 1             | 0           | 0             | APR/MAY/JUNE          | 32                     | 0                       | 0                                                  |  |

## GOALS AND ACTUAL MEMBERS CUMULATIVE

| DROPPED CLUBS: 1 |    | 9 CLUBS OF 24 ADDED 1 OR<br>MORE NEW MEMBERS | GENDER DISTRIBUTION                |              |    |
|------------------|----|----------------------------------------------|------------------------------------|--------------|----|
|                  |    | MORE NEW MEMBERS                             | MALE                               | 412 (77.44%) |    |
|                  |    |                                              | FEMALE                             | 120 (22.56%) |    |
| DROPPED MEMBERS  |    |                                              | NON BINARY 0 (0.00%)               |              |    |
|                  |    |                                              | PREFER NOT TO ANSWER               | 0 (0.00%)    |    |
| DECEASED         | 4  |                                              |                                    |              |    |
| CLUB CANCELLED   | 0  | CLICK HERE FOR CUMULATIVE                    | TOTAL FAMILY UNIT MEMBERS          | 5            | 57 |
| OTHER            | 28 | MEMBERSHIP DATA                              |                                    |              |    |
| TOTAL            | 32 |                                              | FAMILY MEMBERS PAYING HALF DUES 29 |              | 29 |
|                  |    |                                              |                                    |              |    |