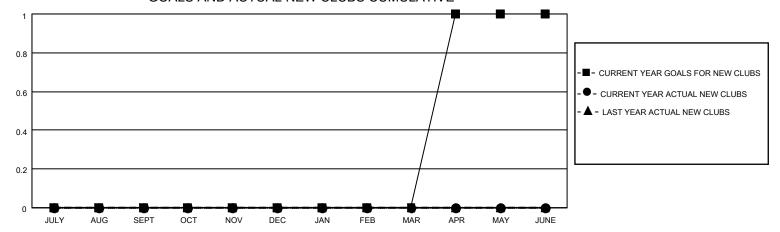

## MONTHLY MEMBERSHIP PROGRESS REPORT

LOCATION ILLINOIS District 1 CS Results as of: 1/31/2023

| Clubs         |               |             |               | Members               |                        |                         |                                                    |  |
|---------------|---------------|-------------|---------------|-----------------------|------------------------|-------------------------|----------------------------------------------------|--|
|               | RESULTS FOR   | R 2022-2023 |               | RESULTS FOR 2022-2023 |                        |                         |                                                    |  |
| QUARTER       | NEW CLUB GOAL | NEW CLUBS   | DROPPED CLUBS | QUARTER MEMI          | BER GROWTH NET<br>GOAL | MEMBER GROWTH<br>ACTUAL | DROPPED<br>MEMBERS ACTUAL<br>(including transfers) |  |
| JULY/AUG/SEPT | 0             | 0           | 1             | JULY/AUG/SEPT         | 13                     | 15                      | 21                                                 |  |
| OCT/NOV/DEC   | 0             | 0           | 0             | OCT/NOV/DEC           | 12                     | 3                       | 7                                                  |  |
| JAN/FEB/MAR   | 0             | 0           | 0             | JAN/FEB/MAR           | 13                     | 0                       | 4                                                  |  |
| APR/MAY/JUNE  | 1             | 0           | 0             | APR/MAY/JUNE          | 32                     | 0                       | 0                                                  |  |

## GOALS AND ACTUAL NEW CLUBS CUMULATIVE